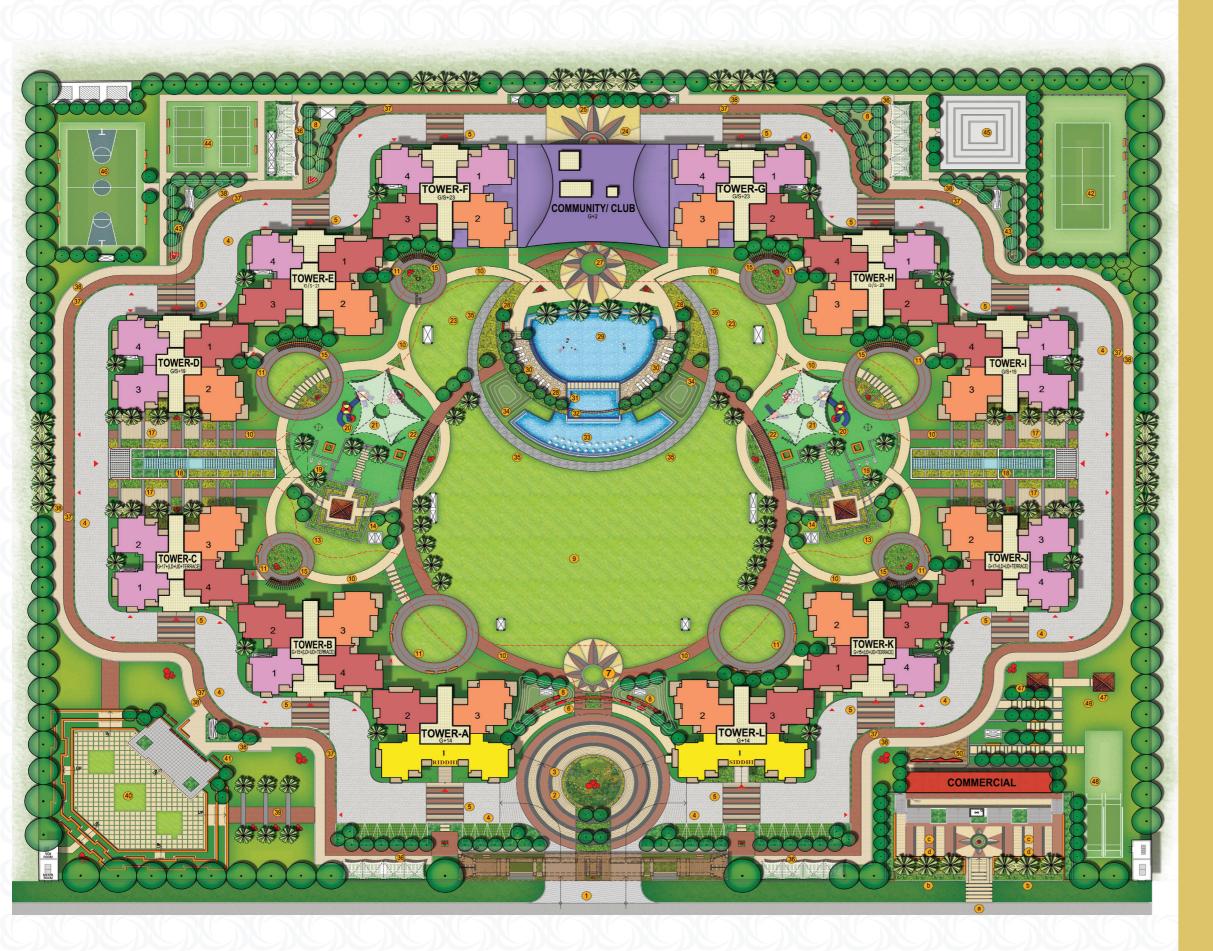

## SITE PLAN

## LEGEND: RESIDENTIAL AREA

- ENTRANCE /EXIT GATE COMPLEX
- ENTRY ROUNDABOUT ACCENT PAVING
- ENTRANCE WATER FEATURE
- 9 M WIDE DRIVEWAY WITH 2.0M WIDE CYCLING TRACK
- DROP-OFF AREAS
- FEATURE ENTRANCE PORTALS WITH GRC JAALI
- ARRIVAL COURT ACCENT PAVING
- MOUNDS WITH DENSE PALM PLANTATION
- **GRAND LAWN** MEANDERING JOGGING TRACK/ PATHWAY IN 9.0M WIDE FIRE TENDER ROUTE TOWER ENTRANCE COURT FROM CENTRAL GREEN WITH ELDERS SITTING
- HOPSCOTCH IN STILT AREA
- YOGA/MEDITATION LAWN STEPPED TERRANCE WITH YOGA/MEDITATION PAVILION
- TRELLIS WITH SITTING
- TABLE TENNIS IN STILT AREA
- PALM GARDEN
- STEPPED TERRACES WITH SKYLIGHTS OVER RAMP
- OUTDOOR FITNESS STATION
- KIDS PLAY AREA
- TENSILE CANOPY COVERING
  PATHWAY UNDER PERGOLA ALONG WATER FEATURE
- KIDS MULTI-PLAY LAWN
  CLUB DROP-OFF WITH ACCENT PAVING
- CLUB ENTRANCE WATER FEATURE
- CLUB BUILDING WITH COVERING
  CLUB ENTRY FROM CENTRAL GREEN WITH ACCENT PAVING
- FEATURE JALIS AS SCREEN WALLS MAIN SWIMMING POOL WITH WATER CASCADE AT INFINITY EDGE (SURFACE AREA: 350 SQM)

- COVERED POOL DECK WITH LOUNGERS
  KIDS POOL WITH INFINITY EDGE ( SURFACE AREA: 95.0 SQM)
  WATER FEATURE AT INFINITY EDGE OF THE KIDS POOL
  LOTUS POND

- MOUNDS
  REFLEXOLOGY PATH ALONG LOTUS POND
  CYCLE SHED ( 18 CYCLES EA)- 4 NOS.
  CYCLE TRACK (2.0M) ALONG ROAD
- PERIPHERAL JOGGING TRACK
  OAT ENTRANCE WATER FEATURE
- OPEN AIR THEATRE (OAT) FEATURE SCREEN WALL WITH DECORATIVE JALI
- TENNIS COURT
- MOUND WITH DENSE PLANTATION BADMINTON COURTS (2 NOS.) SKATING RINK

- BASKETBALL COURT
  GARDEN PAVILIONS (2 NOS.)
- CRICKET NET PRACTICE LAWN (3 NOS.)
- PLUMERIA COURT WITH SITTING
- CLIMBING WALL WITH SAND PIT
- DRIVERS WAITING AREA IN STILT AREA

## **LEGEND: COMMERCIAL AREA**

- DROP-OFF
- STEPPED WATER FEATURES WITH FLOATING PALMS
- EVENT PLAZA
- LINEAR SITTING

## **APARTMENTS AT A GLANCE**

Accommodation

Color Code

2 Bedrooms+ Drawing/Dining hall + Kitchen + 2 Toilets + Study, Duplex 4BHK+ 4Toilet -Lounge(2780Sq.Ft)

3 Bedrooms+ Drawing/Dining hall + Kitchen + 2 Toilets (1640Sq.Ft.)
Duplex 4BHK+ 4Toilet -Lounge(3035Sq.Ft)

3 Bedrooms+ Drawing/Dining hall + Kitchen + 3 Toilets (1870Sq.Ft.) Duplex 4BHK+ 4Toilet -Lounge(3525Sq.Ft)

SIMPLEX 4BHK + 6 Toilets + Servant+Lounge (3500 Sq.Ft)